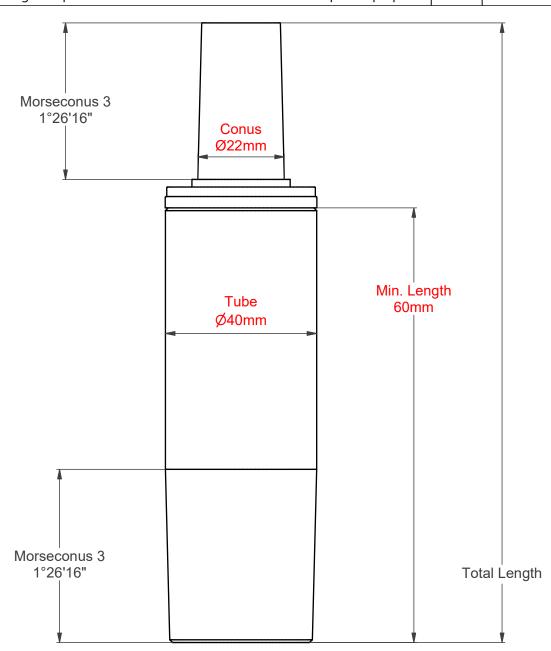

## Swivels / Center Tubes Ø40 / Ø22 / LENGTH

Info Our product is shown with the minimum length according to the combination of tube and conus.

Rights This document contain products owned by Schultz Seating Group. It is intended for collaboration with development purposes.