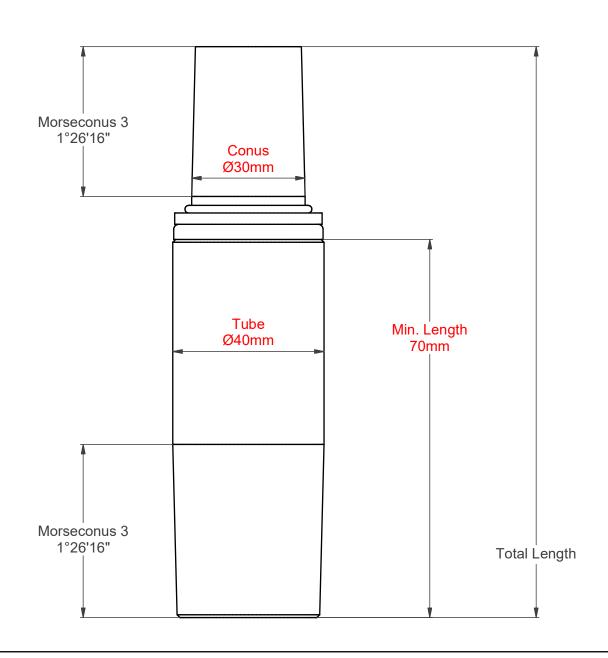

## Swivels / Center Tubes Ø40 / Ø30 / LENGTH

| Info   | Our product is shown with the minimum length according to the combination of tube and conus.                               | Scale | Page no. | Contact                 |
|--------|----------------------------------------------------------------------------------------------------------------------------|-------|----------|-------------------------|
| Rights | This document contain products owned by Schultz Seating Group. It is intended for collaboration with development purposes. | 1:1   | 2 of 2   | www.schultz-seating.com |