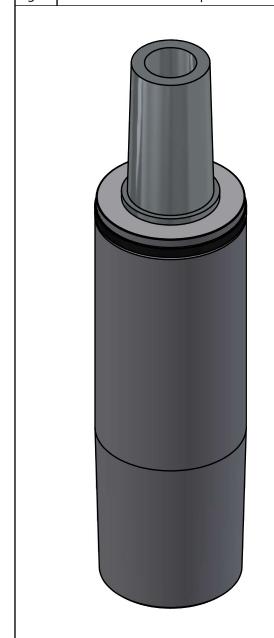

## Swivels / Center Tubes Ø40 / Ø22 / LENGTH

Info Our product is shown with the minimum length according to the combination of tube and conus.

Rights This document contain products owned by Schultz Seating Group. It is intended for collaboration with development purposes.