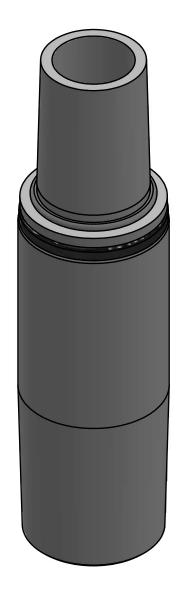

## Swivels / Center Tubes Ø40 / Ø30 / LENGTH

| Info   | Our product is shown with the minimum length according to the combination of tube and conus.                               | Scale | Page no. | Contact                 |
|--------|----------------------------------------------------------------------------------------------------------------------------|-------|----------|-------------------------|
| Rights | This document contain products owned by Schultz Seating Group. It is intended for collaboration with development purposes. | 1:1   | 2 of 2   | www.schultz-seating.com |