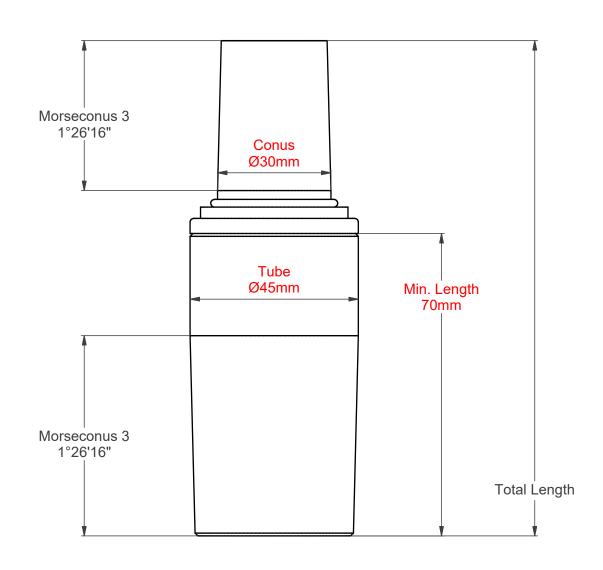

## Swivels / Center Tubes Ø45 / Ø30 / LENGTH

| Info   | Our product is shown with the minimum length according to the combination of tube and conus.                               | Scale | Page no. | Contact                 |
|--------|----------------------------------------------------------------------------------------------------------------------------|-------|----------|-------------------------|
| Rights | This document contain products owned by Schultz Seating Group. It is intended for collaboration with development purposes. | 1:1   | 2 of 2   | www.schultz-seating.com |