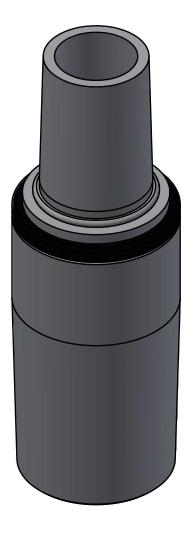

## Swivels / Center Tubes Ø45 / Ø30 / LENGTH

| Info   | Our product is shown with the minimum length according to the combination of tube and conus.                               | Scale | Page no. | Contact                 |
|--------|----------------------------------------------------------------------------------------------------------------------------|-------|----------|-------------------------|
| Rights | This document contain products owned by Schultz Seating Group. It is intended for collaboration with development purposes. | 1:1   | 2 of 2   | www.schultz-seating.com |