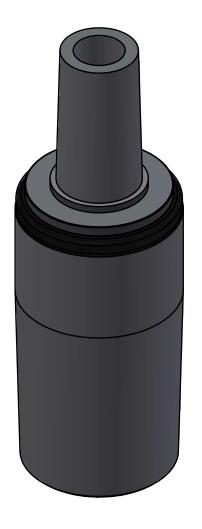

## Swivels / Center Tubes Ø45 / Ø22 / LENGTH

| Info   | Our product is shown with the minimum length according to the combination of tube and conus.                               | Scale | Page no. | Contact                 |
|--------|----------------------------------------------------------------------------------------------------------------------------|-------|----------|-------------------------|
| Rights | This document contain products owned by Schultz Seating Group. It is intended for collaboration with development purposes. | 1:1   | 1 of 2   | www.schultz-seating.com |