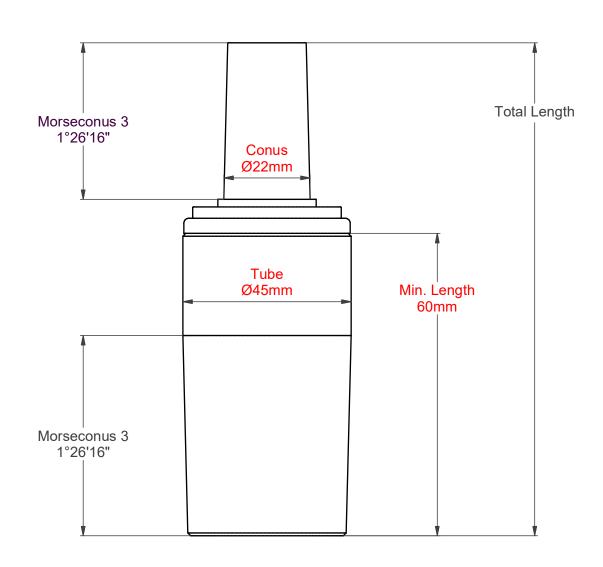

## Swivels / Center Tubes Ø45 / Ø22 / LENGTH

| Info   | Our product is shown with the minimum length according to the combination of tube and conus.                               | Scale | Page no. | Contact                 |
|--------|----------------------------------------------------------------------------------------------------------------------------|-------|----------|-------------------------|
| Rights | This document contain products owned by Schultz Seating Group. It is intended for collaboration with development purposes. | 1:1   | 1 of 2   | www.schultz-seating.com |