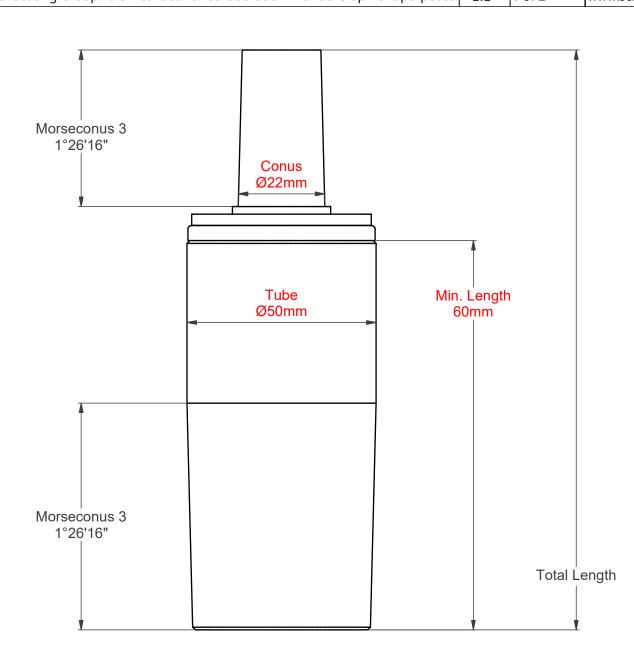

## Swivels / Center Tubes Ø50 / Ø22 / LENGTH

| Info   | Our product is shown with the minimum length according to the combination of tube and conus.                               | Scale | Page no. | Contact                 |
|--------|----------------------------------------------------------------------------------------------------------------------------|-------|----------|-------------------------|
| Rights | This document contain products owned by Schultz Seating Group. It is intended for collaboration with development purposes. | 1:1   | 1 of 2   | www.schultz-seating.com |