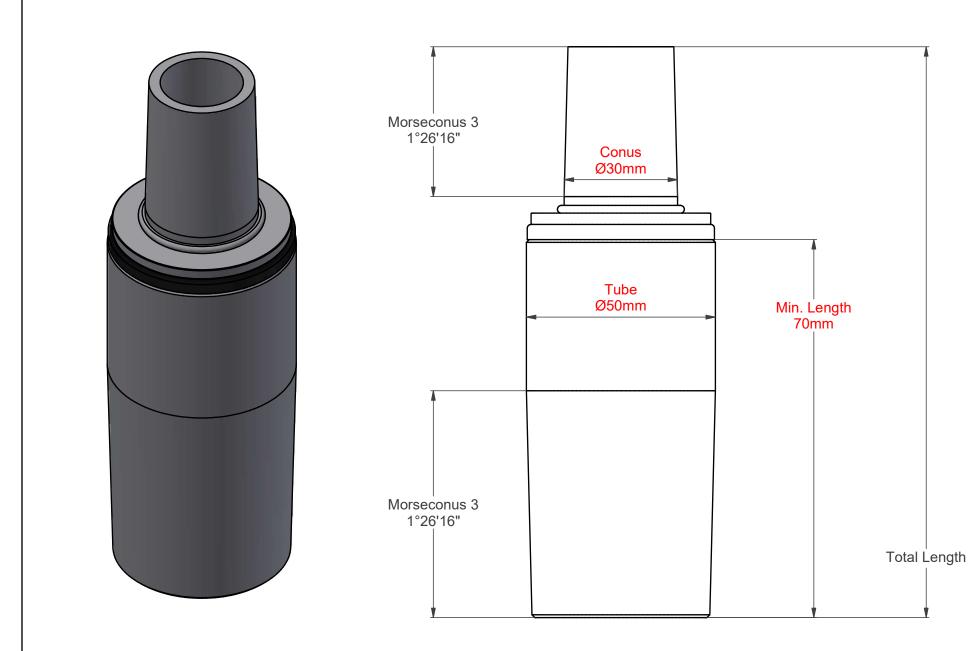

## Swivels / Center Tubes Ø50 / Ø30 / LENGTH

| Info   | Our product is shown with the minimum length according to the combination of tube and conus.                               | Scale | Page no. | Contact                 |
|--------|----------------------------------------------------------------------------------------------------------------------------|-------|----------|-------------------------|
| Rights | This document contain products owned by Schultz Seating Group. It is intended for collaboration with development purposes. | 1:1   | 2 of 2   | www.schultz-seating.com |