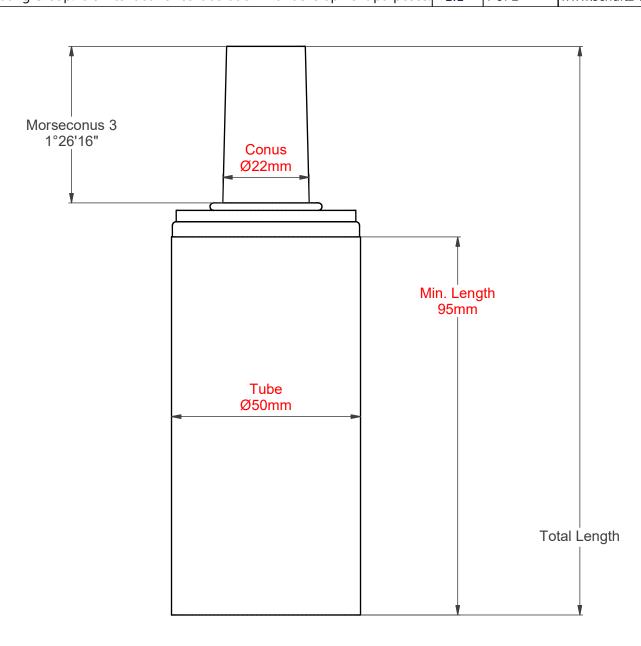

## Swivels - Screw mount Ø50 / Ø22 / LENGTH

| Info   | Our product is shown with the minimum length according to the combination of tube and conus.                               | Scale | Page no. | Contact                 |
|--------|----------------------------------------------------------------------------------------------------------------------------|-------|----------|-------------------------|
| Rights | This document contain products owned by Schultz Seating Group. It is intended for collaboration with development purposes. | 1:1   | 1 of 2   | www.schultz-seating.com |