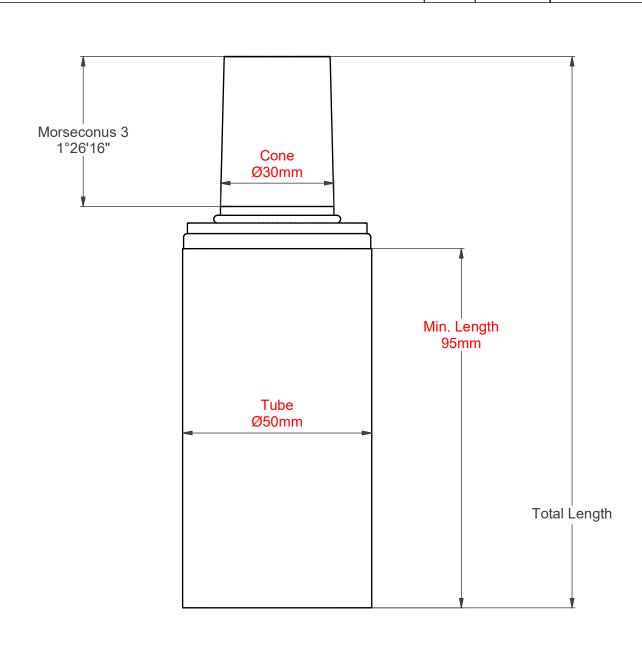

## Swivels - Screw mount Ø50 / Ø30 / LENGTH

| In | fo   | Our product is shown with the minimum length according to the combination of tube and conus.                               | Scale | Page no. | Contact                 |
|----|------|----------------------------------------------------------------------------------------------------------------------------|-------|----------|-------------------------|
| Ri | ghts | This document contain products owned by Schultz Seating Group. It is intended for collaboration with development purposes. | 1:1   | 2 of 2   | www.schultz-seating.com |